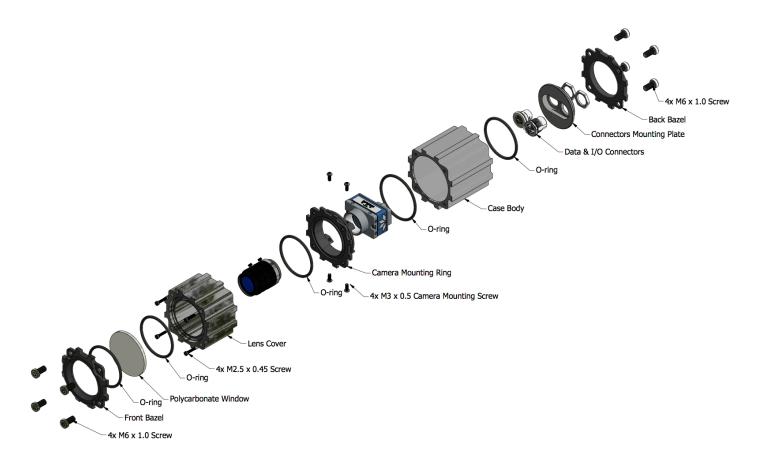

Options: Complete Solutions (Camera, Enclosure, Cabling)
- Competitive pricing
- Made in USA

#### **Enclosure Specs (CEI IP67 Nano Series)**

Camera: Dalso Genie Nano machine vision Optics: Supports a wide range of C-Mount optics Window: MIDOPT Polycarbonate – AR coated Interface Connector: M12 X-Code Ethernet Optional Connector: Hirose 12 pin male Mounting: CEI rail system / 1/4"-20 with adapter

Sealing: IP67

Material: 6063 Aluminum Coating: Type 2 anodized

Length: 133 mm (with Lens Cover and M12 connector.)

Height / Width: 66 mm square Window Diameter: 42 mm

Weight: 880 g (typical weight fully assembled W/ Camera)



Data Connector M12 X-Coded Female IP67 When Mated



I/O Connector (Optional) Hirose 12 Pin Male IP68 When Mated









## **CEI IP67 Nano Series - Assembly View**



## 1/4 - 20 Mounting Adapter



## **Internal Camera Mounting System**



## **CEI IP67 Nano Series – Enclosure Options**



**Visor / Dust Cover** 



Window Air-Curtain



**Pneumatic Window Cover** 



Right Angle M12 X-Code Cables