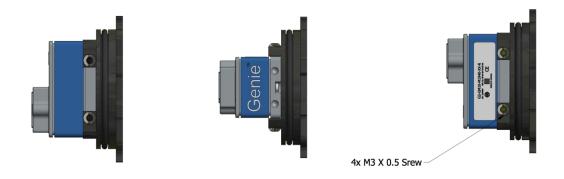

#### **IP67 29mm Series Camera Enclosure Key Features**

- CEI Integrated Connector Design (no cord grips)
- IP67 protection
- Design for popular Dalsa Genie Nano camera models
- Excellent heat dissipation
- Allows changing and focusing Optics while mounted
- Flexible mounting options
- High quality (easy to replace) windows by MidOpt
- Lightweight low-profile design
- Type 2 anodizing
- Options: Mounts, Visors, Air Curtains, Windows & Filters
- Options: Custom Sizes, lengths, Cables
- Options: Complete Solutions (Camera, Enclosure, Cabling)
- Competitive pricing
- Made in USA

#### **Enclosure Specs (CEI IP67 Nano Series)**

Camera: Dalso Genie Nano machine vision Optics: Supports a wide range of C-Mount optics Window: MIDOPT Polycarbonate – AR coated Interface Connector: M12 X-Code Ethernet Optional Connector: Hirose 12 pin male Mounting: CEI rail system / 1/4"-20 with adapter

Sealing: IP67

Material: 6063 Aluminum Coating: Type 2 anodized

Length: 133 mm (with Lens Cover and M12 connector.)

Height / Width: 66 mm square Window Diameter: 42 mm

Weight: 880 g (typical weight fully assembled W/ Camera)

Data Connector M12 X-Coded Female IP67 When Mated

I/O Connector (Optional) Hirose 12 Pin Male IP68 When Mated