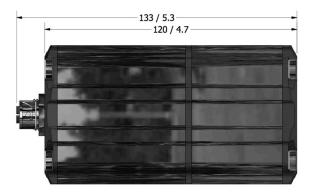

#### **Enclosure Specs (CEI IP67 Nano Series)**

Camera: Dalso Genie Nano machine vision Optics: Supports a wide range of C-Mount optics Window: MIDOPT Polycarbonate – AR coated Interface Connector: M12 X-Code Ethernet Optional Connector: Hirose 12 pin male Mounting: CEI rail system / 1/4"-20 with adapter

Sealing: IP67

Material: 6063 Aluminum Coating: Type 2 anodized

Length: 133 mm (with Lens Cover and M12 connector.)

Height / Width: 66 mm square Window Diameter: 42 mm

Weight: 880 g (typical weight fully assembled W/ Camera)