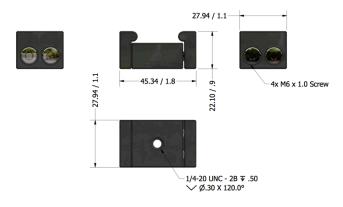

era, Enclosure, Cabling)
- Competitive pricing
- Made in USA

#### **Enclosure Specs (CEI IP67 Nano Series)**

Camera: Dalso Genie Nano machine vision Optics: Supports a wide range of C-Mount optics Window: MIDOPT Polycarbonate – AR coated Interface Connector: M12 X-Code Ethernet Optional Connector: Hirose 12 pin male Mounting: CEI rail system / 1/4"-20 with adapter

Sealing: IP67

Material: 6063 Aluminum Coating: Type 2 anodized

Length: 133 mm (with Lens Cover and M12 connector.)

Height / Width: 66 mm square Window Diameter: 42 mm

Weight: 880 g (typical weight fully assembled W/ Camera)



Data Connector M12 X-Coded Female IP67 When Mated



I/O Connector (Optional) Hirose 12 Pin Male IP68 When Mated









## **CEI IP67 Nano Series - Assembly View**



## 1/4 - 20 Mounting Adapter



## **Internal Camera Mounting System**



## **CEI IP67 Nano Series – Enclosure Options**



**Visor / Dust Cover** 



Window Air-Curtain



**Pneumatic Window Cover** 



Right Angle M12 X-Code Cables