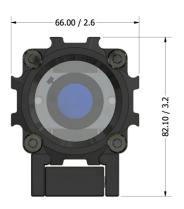

#### **Enclosure Specs (CEI IP67 Nano Series)**

Camera: Dalso Genie Nano machine vision Optics: Supports a wide range of C-Mount optics Window: MIDOPT Polycarbonate – AR coated Interface Connector: M12 X-Code Ethernet Optional Connector: Hirose 12 pin male Mounting: CEI rail system / 1/4"-20 with adapter

Sealing: IP67

Material: 6063 Aluminum Coating: Type 2 anodized

Length: 133 mm (with Lens Cover and M12 connector.)

Height / Width: 66 mm square Window Diameter: 42 mm

Weight: 880 g (typical weight fully assembled W/ Camera)