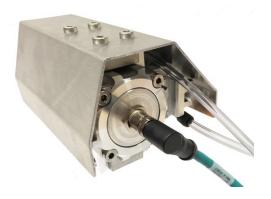

Data Connector M12 X-Coded Female IP67 When Mated

I/O Connector (Optional) Hirose 12 Pin Male IP68 When Mated