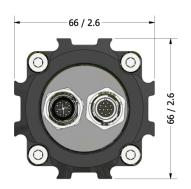

Sealing: IP67

Material: 6063 Aluminum Coating: Type 2 anodized

Length: 133 mm (with Lens Cover and M12 connector.)

Height / Width: 66 mm square Window Diameter: 42 mm

Weight: 880 g (typical weight fully assembled W/ Camera)

Data Connector M12 X-Coded Female IP67 When Mated

I/O Connector (Optional) Hirose 12 Pin Male IP68 When Mated