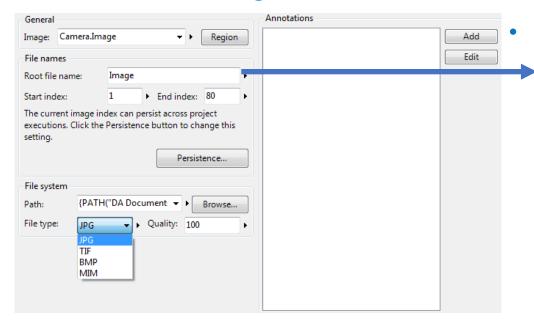

#### **Flexible Storage Formats...**

#### **Easy to Use Filenames**

- Code reading (bar code, 2D code, etc)
- Purchase order number
- Customer number
- Date
- Etc

- Single or Multiple Cameras
  - Overhead View or Multiple Views
- Assortment of Camera Resolutions to Choose From
- Flexible Lens Options
  - Fixed Field of View
  - Motorized zoom & focus