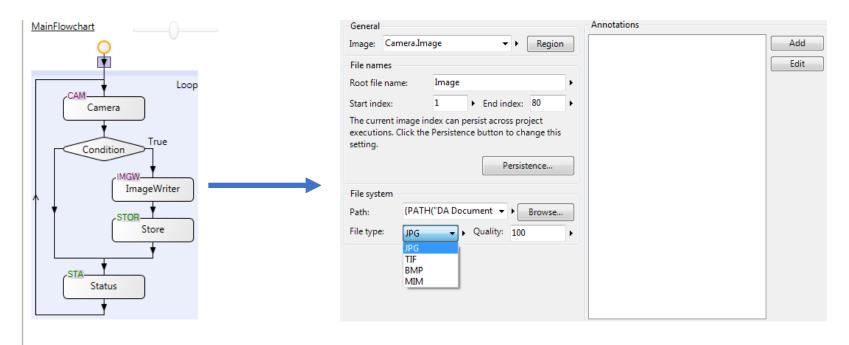

#### **Flexible Storage Formats...**

#### **Easy to Use Filenames**

- Code reading (bar code, 2D code, etc)
- Purchase order number
- Customer number
- Date
- Etc

- Single or Multiple Cameras
  - Overhead View or Multiple Views
- Assortment of Camera Resolutions to Choose From
- Flexible Lens Options
  - Fixed Field of View
  - Motorized zoom & focus