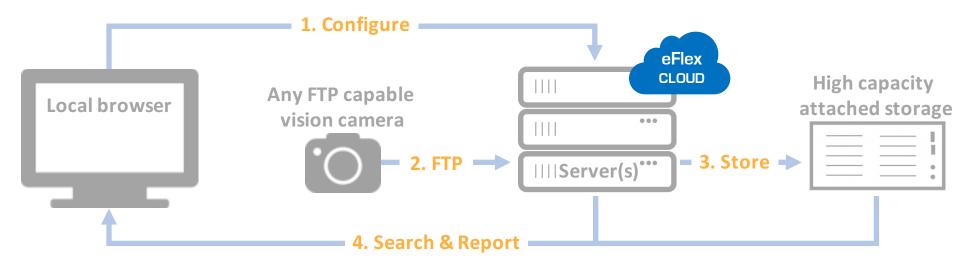

## **How eFlex Vision Software Works**

- 1. Configure and set-up in our user friendly Web Interface.
- 2. Camera sends images to servers.
- 3. Images are formatted and stored.
- 4. Search & Report with Ease.