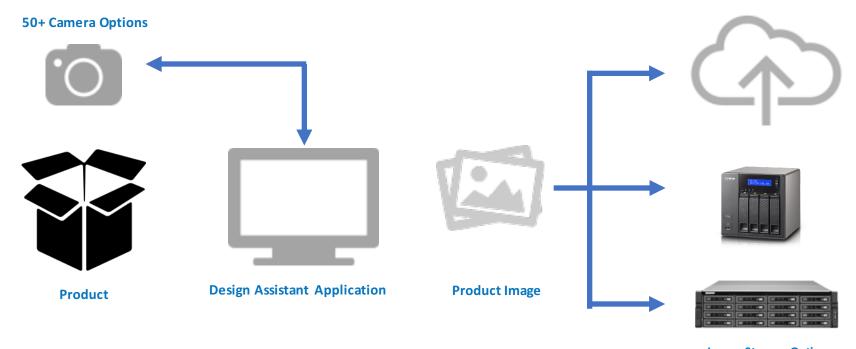

# Automatically Save Images with Matrox Design Assistant Software

Image Storage Options (NAS, Server, Local, Cloud, etc)

#### **Easy to Use Filenames**

- Code reading (bar code, 2D code, etc)
- Purchase order number
- Customer number
- Date
- Etc

- Single or Multiple Cameras
  - Overhead View or Multiple Views
- Assortment of Camera Resolutions to Choose From
- Flexible Lens Options
  - Fixed Field of View
  - Motorized zoom & focus