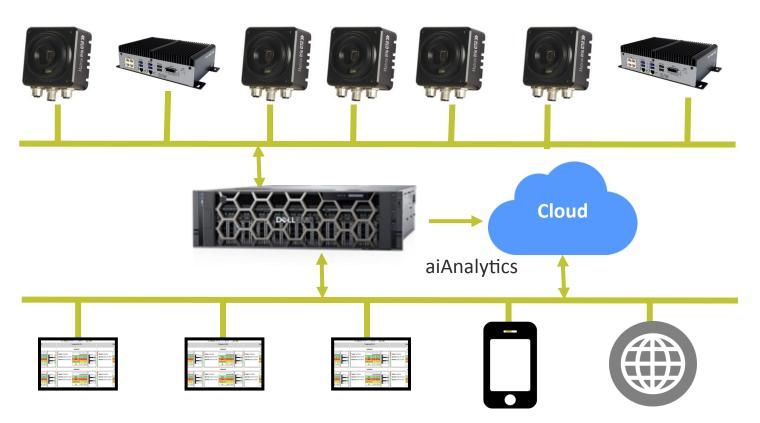

## aiAnalytics

Drop-in solution for centralized storage, analysis, and visualization of vision data

aiAnalytics is a turnkey solution for collecting and analyzing vision data from a large number of standard 2D & 3D vision systems. It easily connects to existing vision systems using a variety of interfaces to gather part inspection, metrology, image, & point-cloud data. This data can be explored from any location using desktop, web, and mobile application.

- **Easily connect** to multiple vision system using standard interfaces.
- Centralized storage of measurement, image, and point-cloud data from multiple vision systems.
- Massive storage capacity to store years of data in local and/or cloud database.
- Quickly search inspection results using date-time, product, serial number, disposition, etc.
- View result by job, date, shifts, product, and time range.
- Trending charts for product yield, measurement variation, and process variables.
- **PDF and CSV reports** and bulk export of image and point-cloud data.
- Monitoring for production quality, system performance, and vision system health.
- Customizable notification for key events using text messaging and email.
- Cost effective solution paired with excelled customer support.

- Single analytics system to support multiple vision systems.
- Use with new and/or existing vision systems
- Quickly connect vision systems using TCP/IP
- Configure multiple products for the same system
- Up to 10 TB of storage to store years of inspection data

- Review results from all vision systems in one place using desktop, web, & mobile applications.
- Install desktop application on any Windows workstation.
- View multiple images associated with a single part. Interactive pan, zoom, and save supported.
- Integrated 3-D point-cloud viewer with pan, zoom, and rotate capabilities. Export to STL file.
- Dashboard view to provide live view and summary data.
- Set data retention policy to automatically delete older data.