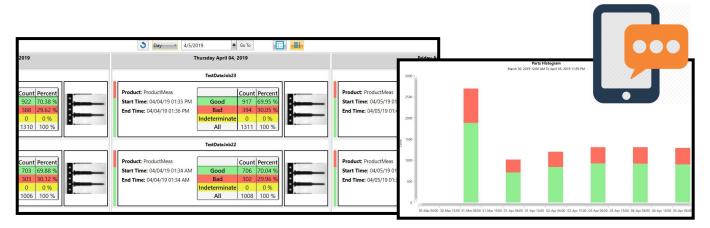

- **Easily connect** to multiple vision system using standard interfaces.
- Centralized storage of measurement, image, and point-cloud data from multiple vision systems.
- Massive storage capacity to store years of data in local and/or cloud database.
- Quickly search inspection results using date-time, product, serial number, disposition, etc.
- View result by job, date, shifts, product, and time range.
- Trending charts for product yield, measurement variation, and process variables.
- **PDF and CSV reports** and bulk export of image and point-cloud data.
- Monitoring for production quality, system performance, and vision system health.
- Customizable notification for key events using text messaging and email.
- Cost effective solution paired with excelled customer support.

- Review results from all vision systems in one place using desktop, web, & mobile applications.
- Install desktop application on any Windows workstation.
- View multiple images associated with a single part. Interactive pan, zoom, and save supported.
- Integrated 3-D point-cloud viewer with pan, zoom, and rotate capabilities. Export to STL file.
- Dashboard view to provide live view and summary data.
- Set data retention policy to automatically delete older data.